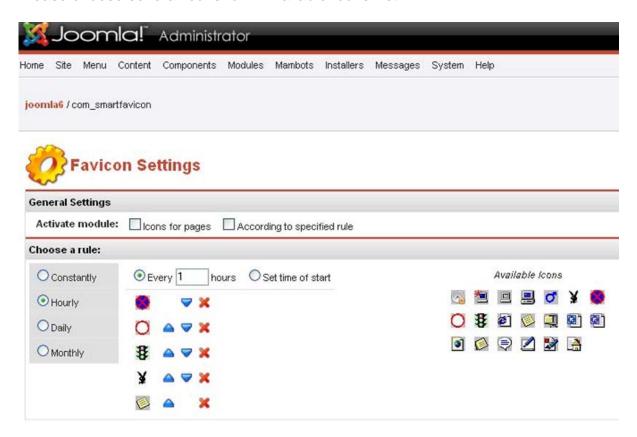

# 2.3. Settings

The page allows you choosing your personal settings of Favicon displaying.

You may set one Favicon displaying on you site all time or set a certain period of favicons' change and a number of various favicons.

Each setting has its own sub-settings.

**N.B.** Icons for Pages module has more priority than According to specified rule module. Once the first is checked – the settings on it will be a higher priority.

The following settings modes are available:

#### 2.3.2. Hourly

Please choose several icons form Available Icons' list.

The icons can be deleted form the active list by pressing the red cross 8 or sorted using the top and bottom arrows.

**N.B.** The icons will be displayed according to the current order (top to bottom). If you wish to change the order of display – please change the current order using top and bottom arrows.

#### ✓ Every X hours

The setting allows you changing the active icon on the front-end of your site every X hours.

#### ✓ Set time of start

The setting allows you indicating the time your active icon should be changed to the new one.